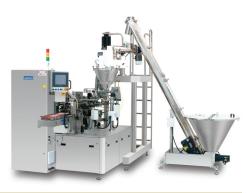

### Versatile Usage

All auger filler system can be connected with RP unit for automatic packaging system or used for stand alone unit