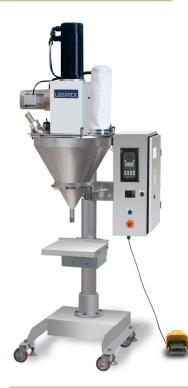

# **AUGER FILLER**

Leepack presents servo motor driven auger filler for powder product. Thanks to the servo motor technology, more delicate and accurate movement is enabled without any compromise on convenient operation and less demanding

## **APPLICATION**

LEEF



### **Powder** Flour, Powdered Milk, Premix, Chilli Power, etc.

## **AW 590**



### **High Accuracy**

Servo motor controlled auger movement enables supreme accuracy in powder filling

**Easy assembly of hopper and auger** Simple and straightforward assemble and dismantle process enable more accessible change-over and maintenance at normal operators level.

### Just fit auger type

A wide auger range of the highest diversity can perfectly fit to your product and other specific requirements.

### Versatile Usage

All auger filler system can be connected with RP unit for automatic packaging system or used for stand alone unit



### RP 8T-24 / AW 590 / SC150

AW 590

### MODEL





### **AW 590DTW**

Load cell based more accurate weight checking is available while in dosing process

Also conventional encoding type of servo motor drivent operation is available

### AW