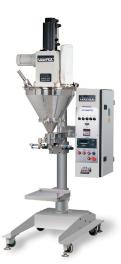

### **AW 590DTW**

Load cell based more accurate weight checking is available while in dosing process

Also conventional encoding type of servo motor drivent operation is available