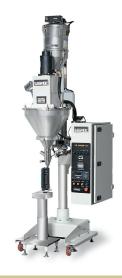

ment is enabled without any compromise on convenient operation and less demanding

## **APPLICATION**

LEEF



### **Powder** Flour, Powdered Milk, Premix, Chilli Power, etc.

## **AW 590**



### **High Accuracy**

Servo motor controlled auger movement enables supreme accuracy in powder filling

**Easy assembly of hopper and auger** Simple and straightforward assemble and dismantle process enable more accessible change-over and maintenance at normal operators level.

### Just fit auger type

A wide auger range of the highest diversity can perfectly fit to your product and other specific requirements.

### Versatile Usage

All auger filler system can be connected with RP unit for automatic packaging system or used for stand alone unit



### RP 8T-24 / AW 590 / SC150

AW 590

### MODEL





### **AW 590DTW**

Load cell based more accurate weight checking is available while in dosing process

Also conventional encoding type of servo motor drivent operation is available

### AW 590TN

Special type of auger filler for printer toner product (black, red and blue)

Anti-Melting device is equipped

Uniquely designed shutter and knocker prevent over-filling so that no toner material be spilled out

### AW30KDA

Deaerating technology reduces filled package's volume, which provides more convenience and cost efficiency in overall handling process.

Attached dust collecting hood keeps to minimize dust around filling area

## ACCESSARIES

### **Sub Hopper**

In order for large volume filling, sub hopper can be mounted over the auger fillers

### Vibrator

It reduces residual volume of p